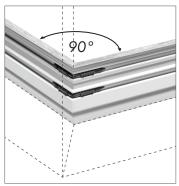

## ONE CONNECTOR - A LOT OF SOLUTIONS

Flexible connectors can be easily inserted into dedicated channels and join two boards.

Internal corner

External corner

Connections at any angle

**Connector** 