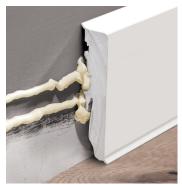

**NOT ONLY INNOVATIVE DESIGN ...** 

Forget about silicone Two flexible soft edges conform to wall and floor irregularities, sealing the connection.

**Painting corrections** The board installed with mounting clips can be removed with one move. After making corrections just put it back on.