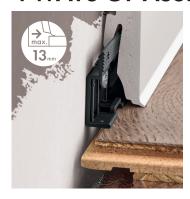

## **4 WAYS OF ASSEMBLY**

On a clip
Possibility to remove and install the board on the clip at any time.

On a mounting clip with a spacer
Allows to move the board with a

Allows to move the board with clip away from the wall by 16 mm.