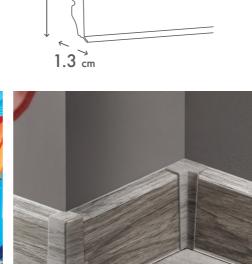

Reliable durability Master Line® is the expert in durability, that has been tested by many "small masters".

< 2.2 m >

Integrated accessories Corners and end stops allows for quick installation of skirting board. The corners and end stops design prevents them from falling out during use.