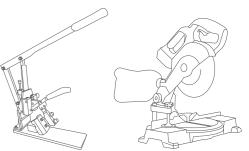

Fast cutting

Corner ready in 5 seconds

One cutting on the guillotine is enough to make perfect internal or external angle.

Assembly on glue