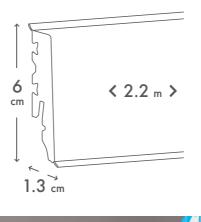

**NOT ONLY INNOVATIVE DESIGN ...** 



Forget about silicone Two flexible soft edges conform to wall and floor irregularities, sealing the connection.



**Painting corrections** The board installed with mounting clips can be removed with one move. After making corrections just put it back on.



Reliable durability Master Line® is the expert in durability, that has been tested by many "small masters".



< 2.2 m >

Integrated accessories Corners and end stops allows for quick installation of skirting board. The corners and end stops design prevents them from falling out during use.



Resistant to humidity Natural choice of floor finish, especially in bathrooms or halls.

# **CREATED FOR PROFESSIONALS!**



Big project?

Master Line® are a skirting boards with the widest range of applications. Thanks to its features, it is with professional tools. eagerly chosen by architects and contractors.



Fast cutting



Corner ready in 5 seconds

One cutting on the guillotine is enough to make perfect internal or external angle.



Assembly on glue





## **4 WAYS OF ASSEMBLY**



On a