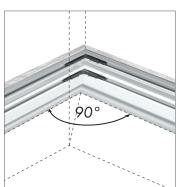

## ONE CONNECTOR - A LOT OF SOLUTIONS

Flexible connectors can be easily inserted into dedicated channels and join two boards.

Internal corner

External corner

Connections at any angle

**Connector** 