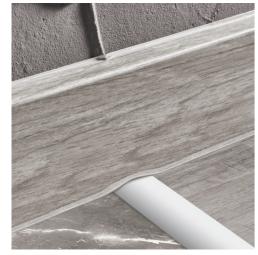

## **4 WAYS OF ASSEMBLY**

On a clip
Possibility to remove and install the board on the clip at any time.

On a mounting clip with a spacer
Allows to move the board with a

Allows to move the board with clip away from the wall by 16 mm.

On dowels

Dedicated dowels perfectly
fit to channels.

On glue
The fastest and traditional way of assembly.