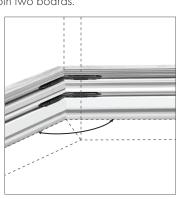

## ONE CONNECTOR - A LOT OF SOLUTIONS

Flexible connectors can be easily inserted into dedicated channels and join two boards.

Internal corner

External corner

Connections at any angle

**Connector** 