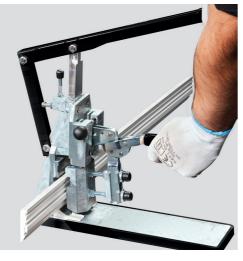

# **CREATED FOR PROFESSIONALS!**

Big project?

Master Line® are a skirting boards with the widest range of applications. Thanks to its features, it is with professional tools. eagerly chosen by architects and contractors.

Fast cutting

Corner ready in 5 seconds

One cutting on the guillotine is enough to make perfect internal or external angle.

Assembly on glue