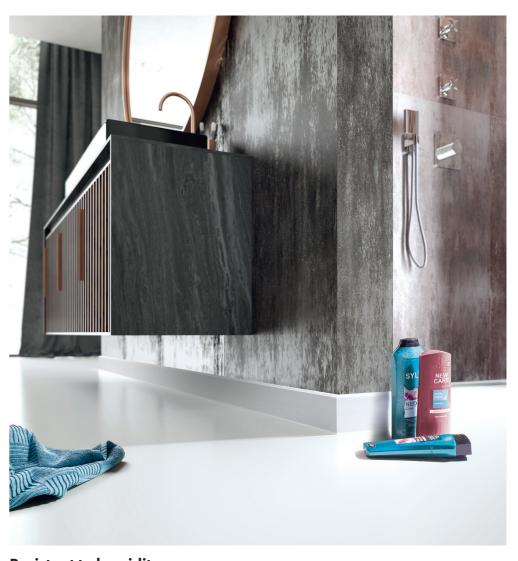

Resistant to humidity Natural choice of floor finish, especially in bathrooms or halls.