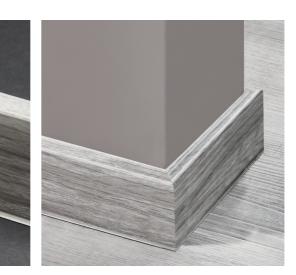

**NOT ONLY INNOVATIVE DESIGN ...** 

Forget about silicone Two flexible soft edges conform to wall and floor irregularities, sealing the connection.

**Painting corrections** The board installed with mounting clips can be removed with one move. After making corrections just put it back on.

Reliable durability Master Line® is the expert in durability, that has been tested by many "small masters".

< 2.2 m >

Integrated accessories Corners and end stops allows for quick installation of skirting board. The corners and end stops design prevents them from falling out during use.