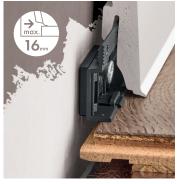

## **4 WAYS OF ASSEMBLY**

On a clip
Possibility to remove and install the board on the clip at any time.

On a mounting clip with a spacer
Allows to move the board with a

Allows to move the board with clip away from the wall by 16 mm.