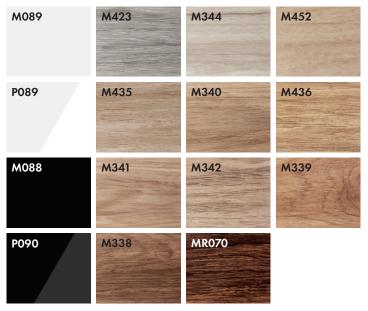

Fast cutting



Corner ready in 5 seconds

One cutting on the guillotine is enough to make perfect internal or external angle.



Assembly on glue





## **4 WAYS OF ASSEMBLY**



On a clip
Possibility to remove and install the board on the clip at any time.



On a mounting clip with a spacer
Allows to move the board with a

Allows to move the board with clip away from the wall by 16 mm.



On dowels

Dedicated dowels perfectly
fit to channels.



On glue
The fastest and traditional way of assembly.

## ONE CONNECTOR - A LOT OF SOLUTIONS

Flexible connectors can be easily inserted into dedicated channels and join two boards.



Internal corner



External corner



Connections at any angle



**Connector** 

# A WIDE RANGE OF COLORS

#### **MASTER LINE 6 cm**



### MASTER LINE 8 cm