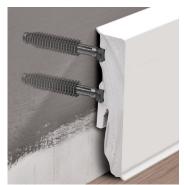

On dowels

Dedicated dowels perfectly
fit to channels.

On glue
The fastest and traditional way of assembly.