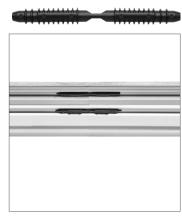

## ONE CONNECTOR - A LOT OF SOLUTIONS

Flexible connectors can be easily inserted into dedicated channels and join two boards.

Internal corner

External corner

Connections at any angle

**Connector** 