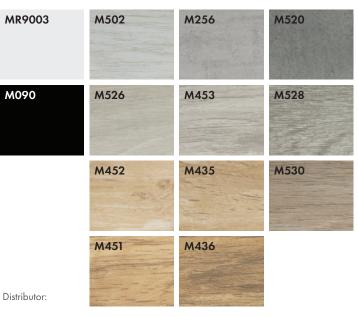

itects and contractors.



Fast cutting



Corner ready in 5 seconds

One cutting on the guillotine is enough to make perfect internal or external angle.



Assembly on glue





## **4 WAYS OF ASSEMBLY**



On a clip
Possibility to remove and install the board on the clip at any time.



On a mounting clip with a spacer
Allows to move the board with a

Allows to move the board with clip away from the wall by 16 mm.



On dowels

Dedicated dowels perfectly
fit to channels.



On glue
The fastest and traditional way of assembly.

## ONE CONNECTOR - A LOT OF SOLUTIONS

Flexible connectors can be easily inserted into dedicated channels and join two boards.



Internal corner



External corner



Connections at any angle



**Connector** 

# A WIDE RANGE OF COLORS

#### **MASTER LINE 6 cm**



### MASTER LINE 8 cm