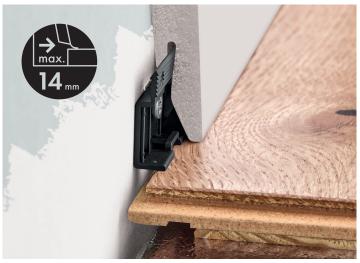

## With clip

Screw the clip to the wall with a screw and put a skirting board on it. You can always remove the skirting board from the clip and put it on again.