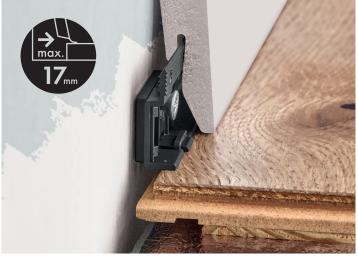

# With clip and leveling spacer

The leveling spacer allows the down section of skirting board to be moved away from the wall by an additional 3 mm, which allows up to 17 mm of the expansion joint to overlap.