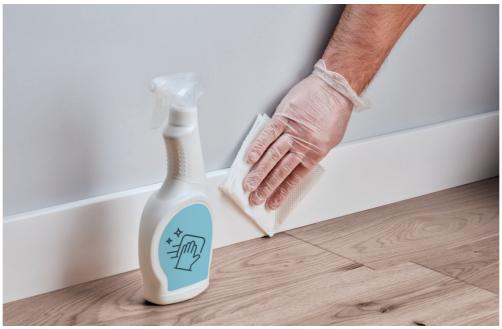

#### Easy to upkeep

The  ${\sf INTENSE}^{@}$  skiritng boards are covered with a layer that protects from excessive dust. You only have to clean them with using mild cleaning products.