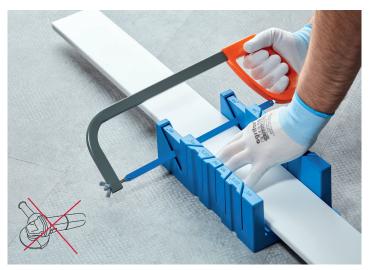

#### Easy to trim

You can cut the skirting board by using the hand saw with thinner blades.