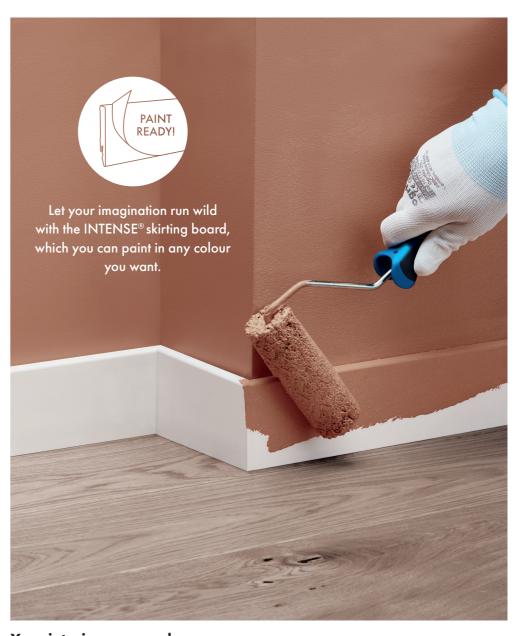

# Your interior - your rules

INTENSE® skirting board is available in 2 variants: white colour ready to install and prepared for painting.