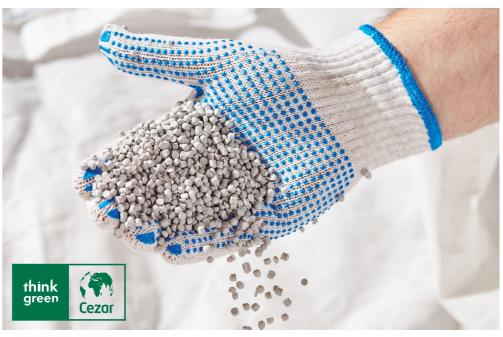

#### Do you care about the environment? So do we!

You can feel certain that INTENSE® skirting boards are and can be used again in the recycling process.

Installation on your own?

You will do it fast and without any problems. Choose the best way for you.