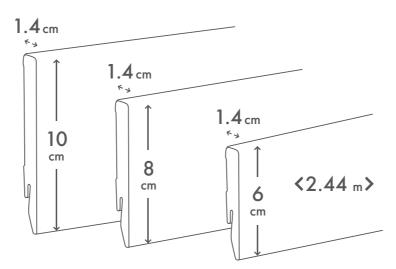

THE INTENSE® SKIRTING BOARDS **ARE AVAILABLE IN 3 HEIGHTS:** 



## Comfort of use in the rooms exposed to moisture

The skirting boards made of extruded polystyrene are suitable to assembly in the kitchen or bathroom.



# Years of peace!

Are you going to use the skirting boards in sunny house interior? No worries! The INTENSE® skirting board is a product fully protected from UV lighting.





# **Durability guarantee**

The INTENSE® skirting boards are resistent to the scratches and bumps. They are characterized by high density, therefore, they don't warp.



#### Easy to upkeep

The  ${\sf INTENSE}^{@}$  skiritng boards are covered with a layer that protects from excessive dust. You only have to clean them with using mild cleaning products.



# Your interior - your rules

INTENSE® skirting board is available in 2 variants: white colour ready to install and prepared for painting.



#### Do you care about the environment? So do we!

You can feel certain that INTENSE® skirting boards are and can be used again in the recycling process.



Installation on your own?

You will do it fast and without any problems. Choose the best way for you.



#### Easy to trim

You can cut th