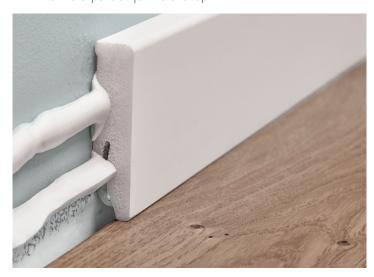

iants: white colour ready to install and prepared for painting.



#### Do you care about the environment? So do we!

You can feel certain that INTENSE® skirting boards are and can be used again in the recycling process.



Installation on your own?

You will do it fast and without any problems. Choose the best way for you.



#### Easy to trim

You can cut the skirting board by using the hand saw with thinner blades.



## With clip

Screw the clip to the wall with a screw and put a skirting board on it. You can always remove the skirting board from the clip and put it on again.



# With clip and leveling spacer

The leveling spacer allows the down section of skirting board to be moved away from the wall by an additional 3 mm, which allows up to 17 mm of the expansion joint to overlap.



## With glue

Trditional and the quickest way to assembly.